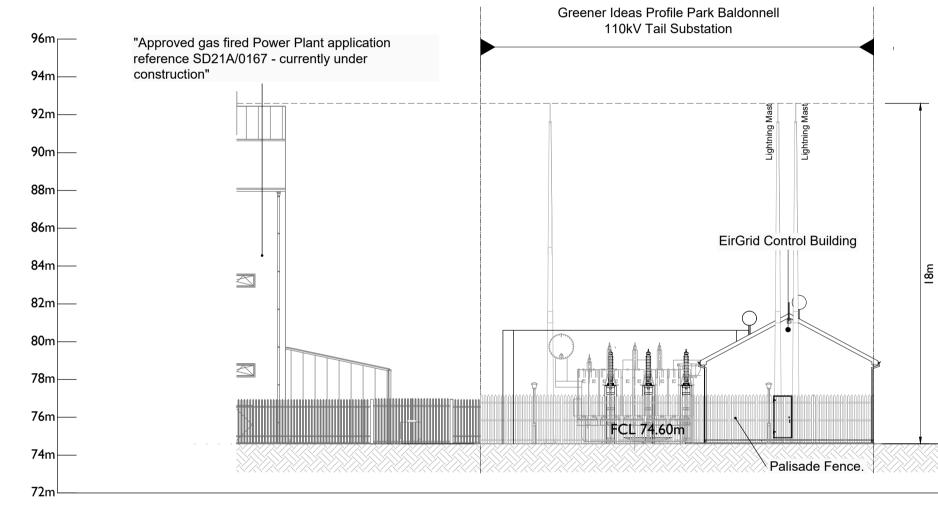

### PROJECT NUMBER

05-868

"Approved gas fired Power Plant application - reference SD21A/0167 - currently under

construction"

#### NOTES: -

- Layout and Arrangements of Substation Building and Electrical Equipment is shown indicatively and for
- illustration purposes only.
- 2. Dimensions shown are as per current Eirgrid Specifications at the time of submission. Dimensions may vary at time of construction to reflect any revisions to Eirgrid
- construction to reflect any revisions to Eirgrid3. Final Specifications of Buildings and Electrical Equipment is to be as per Eirgrid and ESB Specifications.
- The Elevation of the Compound will be depicted by localized Topography such that Cut/Fill Earthworks associated with the construction of the Compound are balanced.

#### LEGEND: -

|       | Description                 |
|-------|-----------------------------|
| SA    | Surge Arrester.             |
| DL/DE | Line / Earth Disconnect.    |
| VT    | Voltage Transformer.        |
| СТ    | Current Transformer.        |
| CT/VT | Voltage/Current Transformer |
| CSE   | Cable Sealing End           |
| СВ    | Circuit Breaker.            |
| TRAFO | 110kV Transformer           |
| LM    | Lightning Mast              |
| NER   | Neutral Earthing Resistor   |
| НОТ   | House Transformer           |

Proposed Compound Levels shown thus