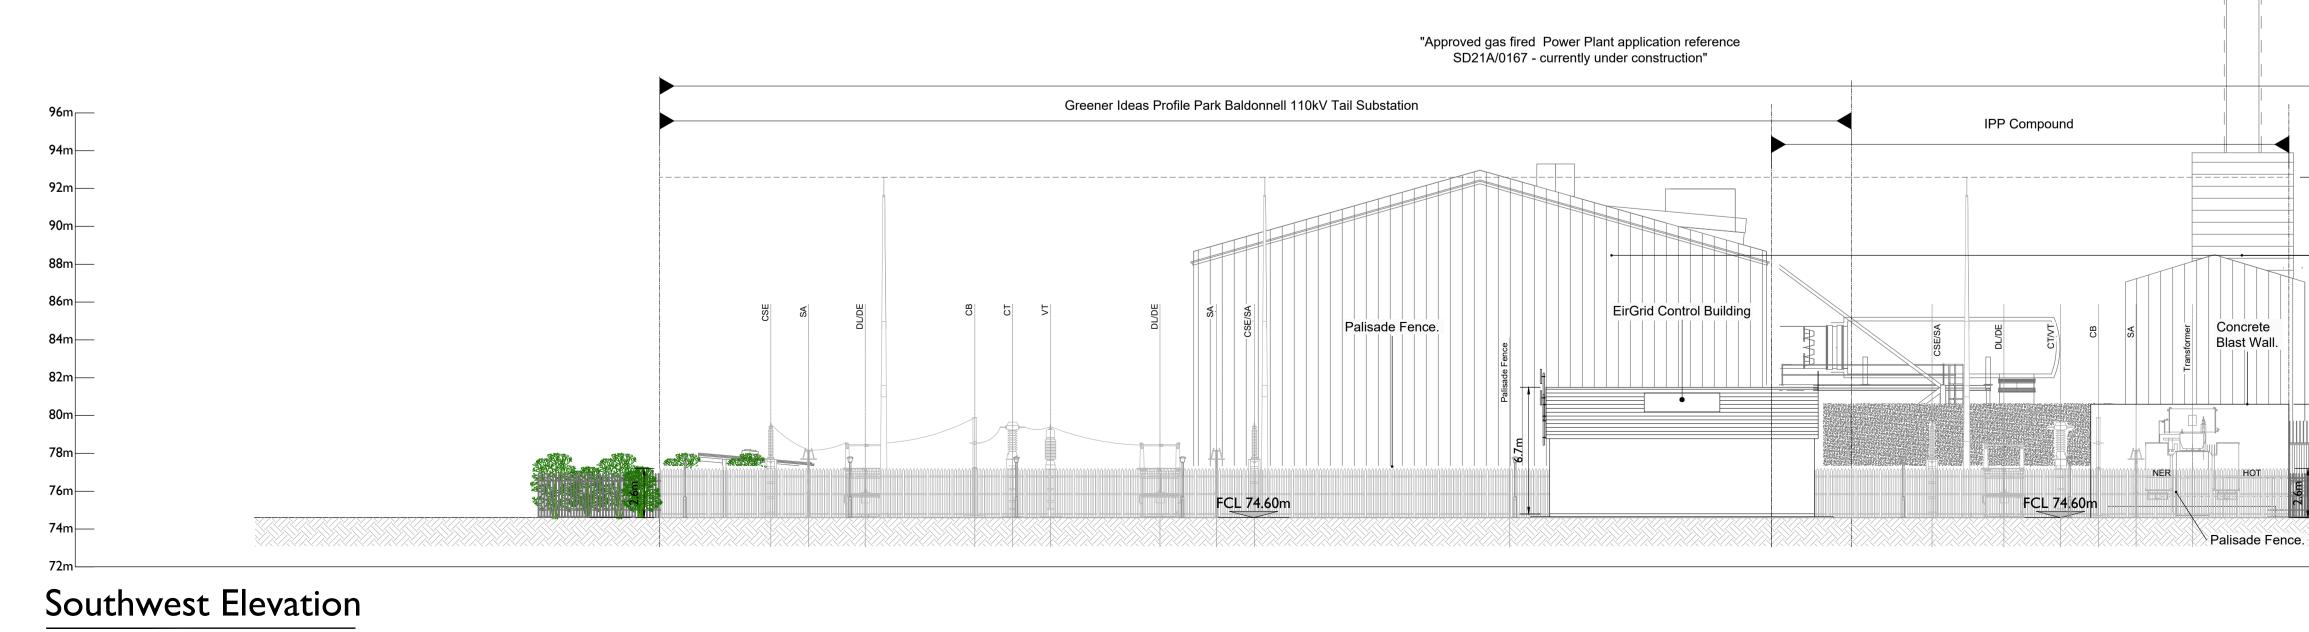

# Southeast Elevation

Scale : 1:200

Scale : 1:200

"Approved gas fired Power Plant application reference SD21A/0167 - currently under construction"

### PROJECT NUMBER

05-868

"Approved gas fired Power Plant application - reference SD21A/0167 - currently under

construction"

#### NOTES: -

- Layout and Arrangements of Substation Building and Electrical Equipment is shown indicatively and for
- illustration purposes only.
- 2. Dimensions shown are as per current Eirgrid Specifications at the time of submission. Dimensions may vary at time of construction to reflect any revisions to Eirgrid
- construction to reflect any revisions to Eirgrid3. Final Specifications of Buildings and Electrical Equipment is to be as per Eirgrid and ESB Specifications.
- The Elevation of the Compound will be depicted by localized Topography such that Cut/Fill Earthworks associated with the construction of the Compound are balanced.

#### LEGEND: -

|       | Description                 |
|-------|-----------------------------|
| SA    | Surge Arrester.             |
| DL/DE | Line / Earth Disconnect.    |
| VT    | Voltage Transformer.        |
| СТ    | Current Transformer.        |
| CT/VT | Voltage/Current Transformer |
| CSE   | Cable Sealing End           |
| СВ    | Circuit Breaker.            |
| TRAFO | 110kV Transformer           |
| LM    | Lightning Mast              |
| NER   | Neutral Earthing Resistor   |
| НОТ   | House Transformer           |

Proposed Compound Levels shown thus