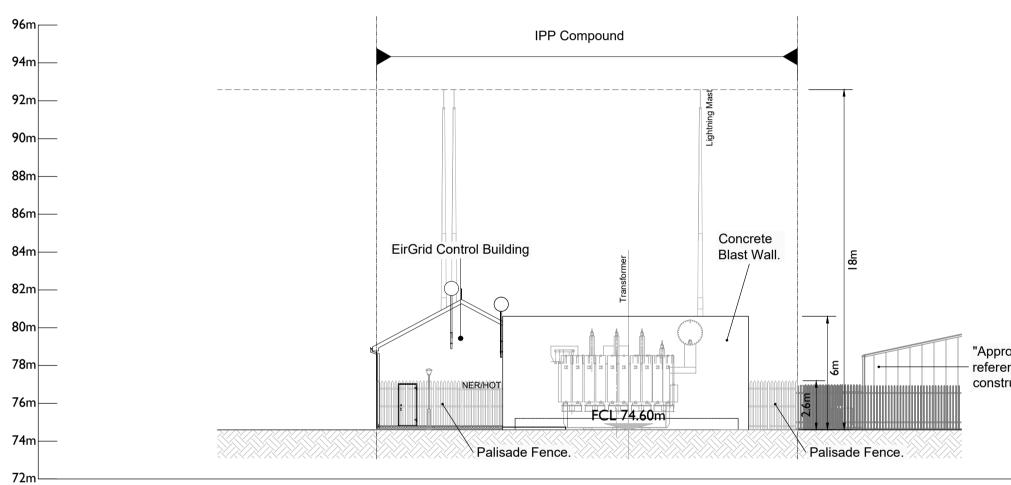

## Northwest Elevation

Scale : 1:200

Head Office Beenreigh, Abbeydorney, Tralee, Co. Kerry Ireland Tel: 00353 66 7135710 Regional Office Basepoint Business Centre Stroudley Road, Basingstoke, Hampshire, RG24 8UP, UK Tel: 00 44 1256406664

#### NOTES: -

- Layout and Arrangements of Substation Building and Electrical Equipment is shown indicatively and for
- illustration purposes only.
- 2. Dimensions shown are as per current Eirgrid Specifications at the time of submission. Dimensions may vary at time of construction to reflect any revisions to Eirgrid
- construction to reflect any revisions to Eirgrid3. Final Specifications of Buildings and Electrical Equipment is to be as per Eirgrid and ESB Specifications.
- The Elevation of the Compound will be depicted by localized Topography such that Cut/Fill Earthworks associated with the construction of the Compound are balanced.

#### LEGEND: -

|       | Description                 |
|-------|-----------------------------|
| SA    | Surge Arrester.             |
| DL/DE | Line / Earth Disconnect.    |
| VT    | Voltage Transformer.        |
| СТ    | Current Transformer.        |
| CT/VT | Voltage/Current Transformer |
| CSE   | Cable Sealing End           |
| СВ    | Circuit Breaker.            |
| TRAFO | 110kV Transformer           |
| LM    | Lightning Mast              |
| NER   | Neutral Earthing Resistor   |
| НОТ   | House Transformer           |

Proposed Compound Levels shown thus