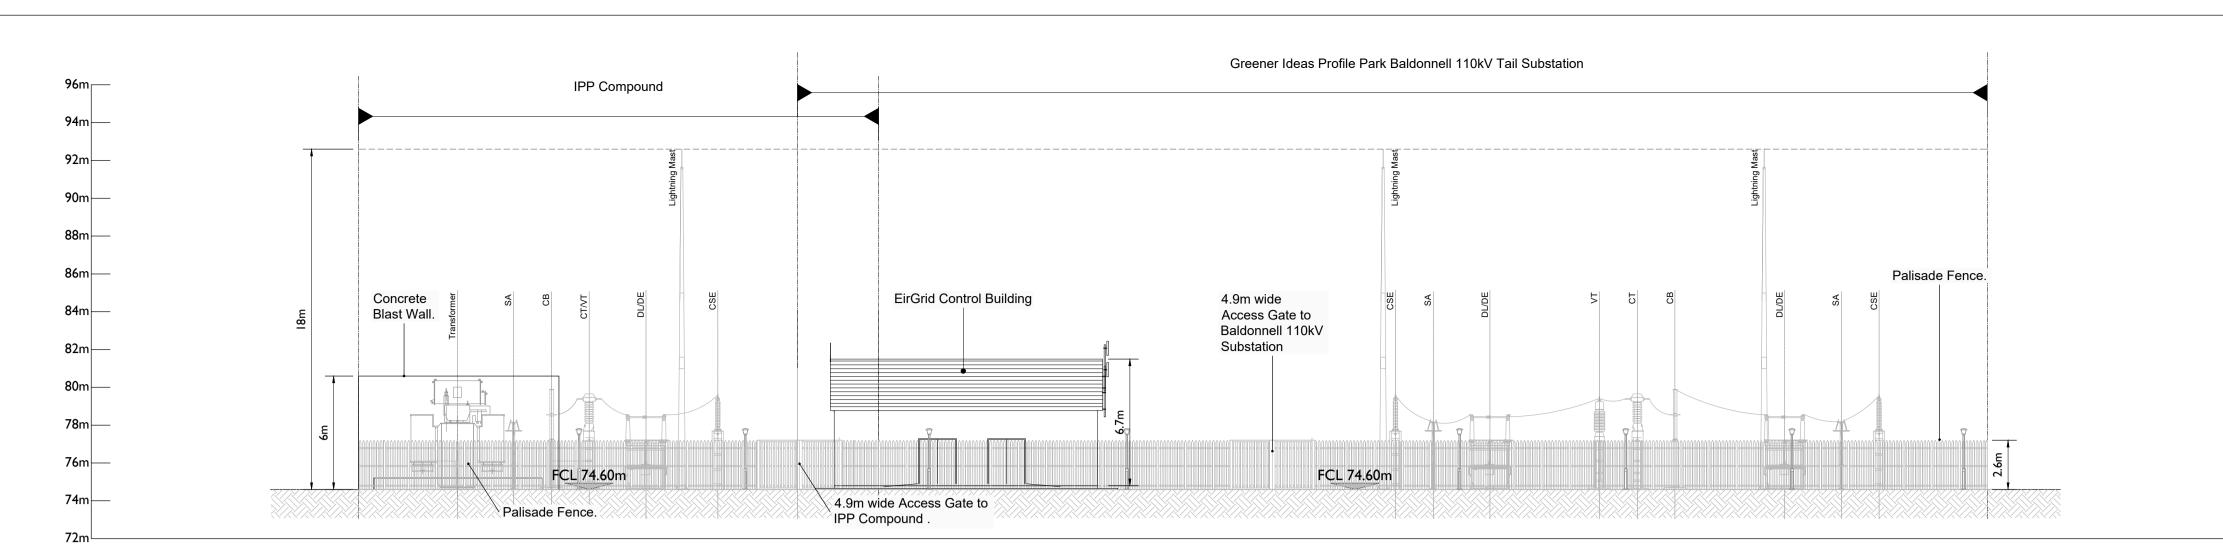

# Northeast Contiguous Elevation

Scale : 1:200

#### NOTES: -

- Layout and Arrangements of Substation Building and Electrical Equipment is shown indicatively and for
- illustration purposes only.
- 2. Dimensions shown are as per current Eirgrid Specifications at the time of submission. Dimensions may vary at time of construction to reflect any revisions to Eirgrid
- construction to reflect any revisions to Eirgrid3. Final Specifications of Buildings and Electrical Equipment is to be as per Eirgrid and ESB Specifications.
- The Elevation of the Compound will be depicted by localized Topography such that Cut/Fill Earthworks associated with the construction of the Compound are balanced.

#### LEGEND: -

|       | Description                 |
|-------|-----------------------------|
| SA    | Surge Arrester.             |
| DL/DE | Line / Earth Disconnect.    |
| VT    | Voltage Transformer.        |
| СТ    | Current Transformer.        |
| CT/VT | Voltage/Current Transformer |
| CSE   | Cable Sealing End           |
| СВ    | Circuit Breaker.            |
| TRAFO | 110kV Transformer           |
| LM    | Lightning Mast              |
| NER   | Neutral Earthing Resistor   |
| НОТ   | House Transformer           |

Proposed Compound Levels shown thus